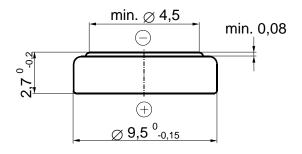

#### **Dimensions**

(according IEC 60086-3)

Diameter 9,50 mm (0,374") Height 2,70 mm (0,106")