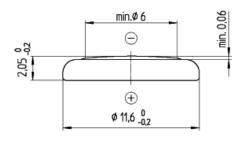

## **Dimensions**

(according IEC 60086-3)

Diameter 11,60 mm (0,457") Height 2,05 mm (0,081")