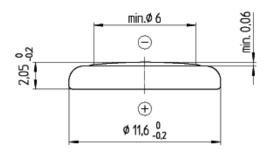

#### **Dimensions**

(according IEC 60086-3)

Diameter 11,6 mm (0,457") Height 2,05 mm (0,081")