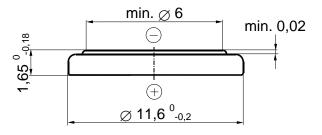

## **Dimensions**

(according IEC 60086-3)

Diameter 11,60 mm (0,457") Height 1,65 mm (0,065")