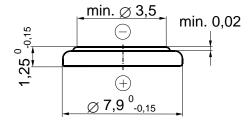

## **Dimensions**

Height

(according IEC 60086-3)

Diameter 7,90 mm (0,311")

1,25 mm (0,049")