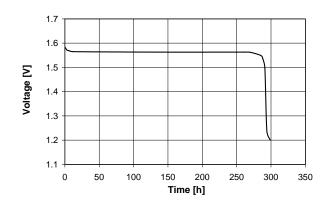

## **Discharge Curve**

 $\begin{array}{ll} \text{Constant Load} & \text{47 k}\Omega \\ \text{Starting Drain} & \text{32.5 } \mu\text{A} \\ \text{Temperature} & \text{23\pm3}^{\circ}\text{C} \end{array}$ 