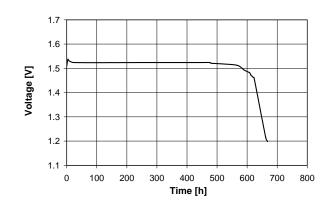

## **Discharge Curve**

 $\begin{array}{ll} \text{Constant Load} & \text{68,1 k}\Omega \\ \text{Starting Drain} & \text{22,9 } \mu\text{A} \\ \text{Temperature} & \text{20°C} \end{array}$ 

\*Condensing humidity not allowed