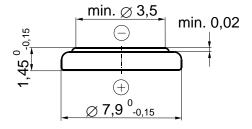

## **Dimensions**

(according IEC 60086-3)

Diameter 7,90 mm (0,311") Height 1,45 mm (0,057")